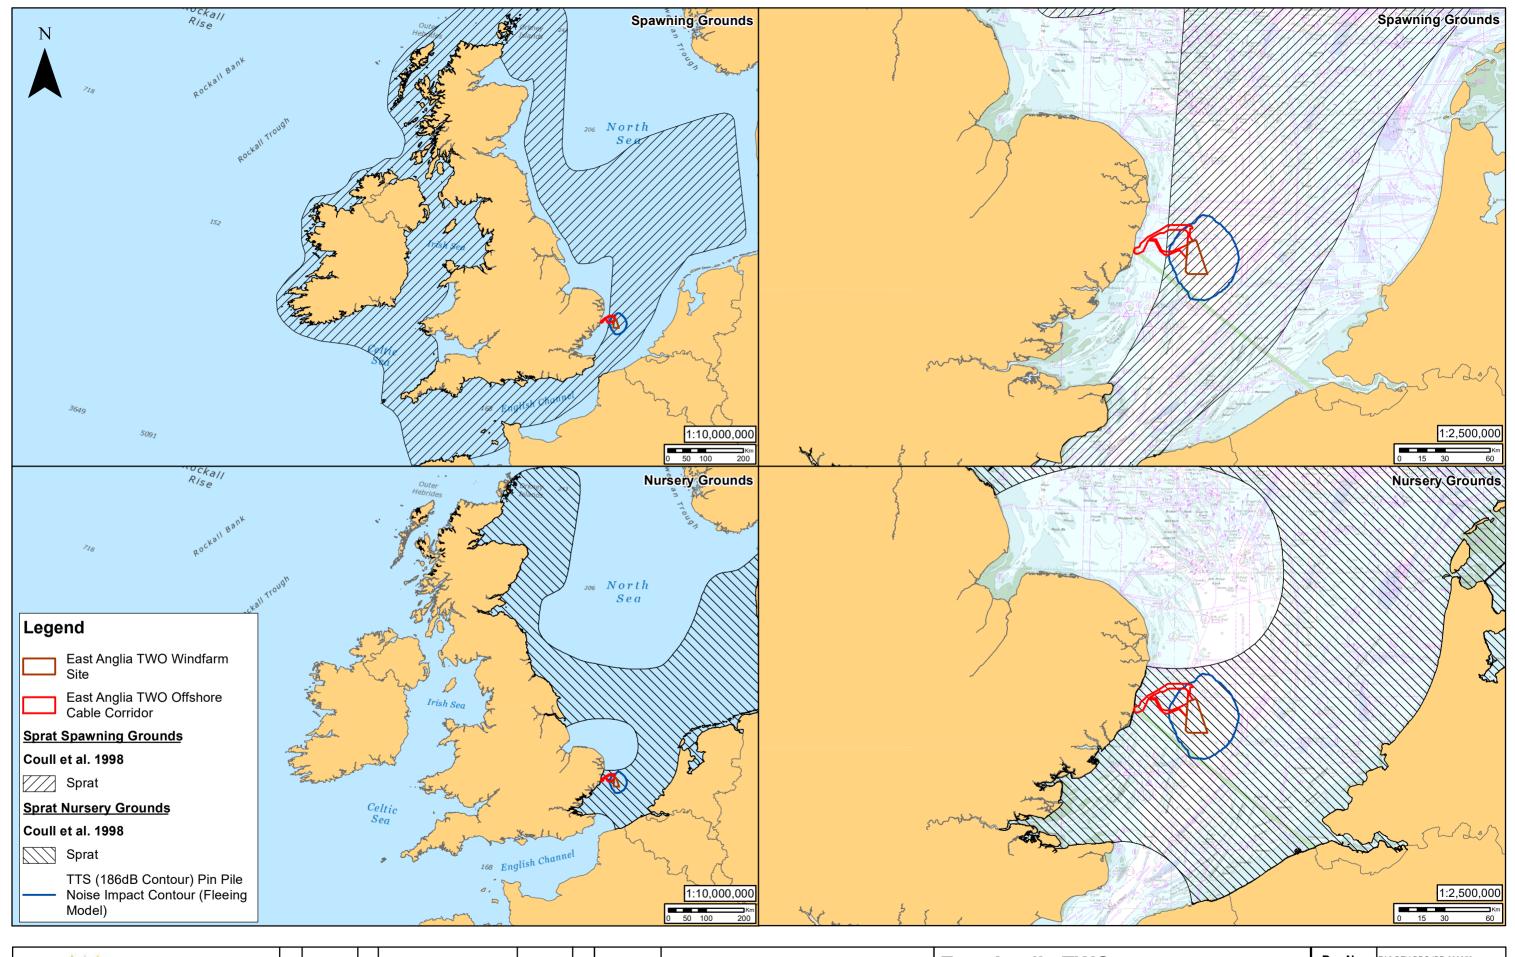

East Anglia TWO
Sprat Spawning and Nursery Grounds in
Relation to Worst Case Noise Impact Contour (Fleeing Model)

|  | Drg No | EA2-DEV-DRG-IBR-000653 |                         |  |
|--|--------|------------------------|-------------------------|--|
|  | Rev    | 2                      | Datum:                  |  |
|  | Date   | 24/06/19               | WGS 1984<br>Projection: |  |
|  | Figure | 10.40                  | Zone 31N                |  |